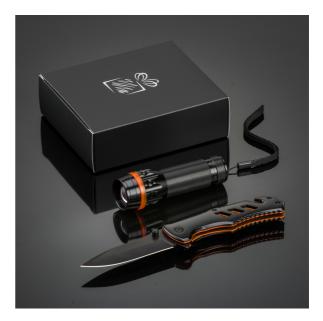

# TITANIUM OPTIMA SET II: EMERGENCY KNIFE AND FLASHLIGHT

### MK03T-OR/MT01/MTOR

The set includes a titanium rescue tool and a handy Led flashlight.

A massive and durable Optima emergency knife ends in a robust window breaker and car belt cutter. It features a liner lock safety device to prevent accidental closing during use. Colorado Led Torch generates a focused light beam as well as an alarm light (strobe); it also features zoom up to 5 meters. Knife details