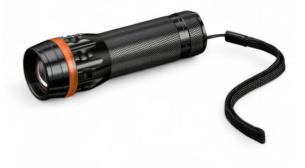

#### MT01/MTOR

Colorado Led Torch is made from high quality aluminum. It generates a focused light beam as well as an alarm light (strobe); it also features zoom up to 5 meters. An aesthetic design and a handy size makes it a perfect flashlight. Packed in a small carton box. 3xAAA batteries included.

#### MT01/MTOR

- orange
  10,5 x 3,5 x 3,5 cm
- metal

glass
 carton box
 166 C

- CE, EMC, REACH
- 1 year
- Engraving

8513 10 00 00 64 200 41 x 26 x 40 cm 21.600 KGS