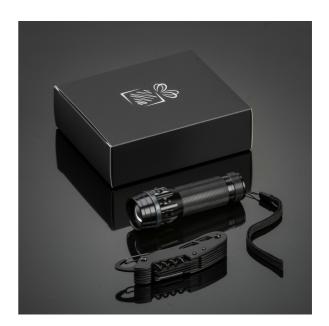

# TITANIUM OPTIMA SET III: POCKET KNIFE AND FLASHLIGHT

MA03T-GY/MT01/MTGY

The practical set includes a titanium pocket knife and a handy Led flashlight.

Optima pocket knife in new guise, made of highquality stainless steel with titanium coating for improved hardness and extra corrosion resistance. Colorful inserts on the handle for subtle decoration. Colorado Led Torch generates a focused light beam as well as an alarm light (strobe); it also features zoom up to 5 meters. Pocket knife details Flashlight details