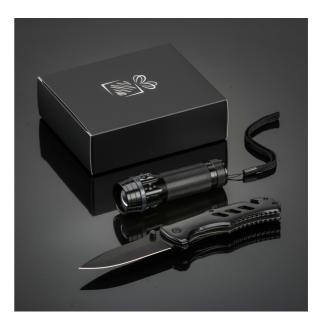

# TITANIUM OPTIMA SET II: EMERGENCY KNIFE AND FLASHLIGHT

## MK03T-GY/MT01/MTGY

The set includes a titanium rescue tool and a handy Led flashlight.

A massive and durable Optima emergency knife ends in a robust window breaker and car belt cutter. It features a liner lock safety device to prevent accidental closing during use. Colorado Led Torch generates a focused light beam as well as an alarm light (strobe); it also features zoom up to 5 meters.

Knife details
Flashlight details

# **AVAILABILITY**

MK03T-GY/MT01/MTGY + BOXC8/MK11BOX

gray

 $12,2 \times 4,0 \times 1,8 \text{ cm}$ ;  $10,5 \times 3,5 \times 3,5 \text{ cm}$  black elegant box and black gift carton BOXC8/MK11BOX CE, EMC, REACH