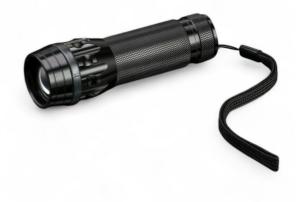

#### MT01/MTGY

Colorado Led Torch is made from high quality aluminum. It generates a focused light beam as well as an alarm light (strobe); it also features zoom up to 5 meters. An aesthetic design and a handy size makes it a perfect flashlight. Packed in a small carton box. 3xAAA batteries included.

#### MT01/MTGY

- gray 10,5 x 3,5 x 3,5 cm
- metal
- glass carton box

4278 c

- CE, EMC, REACH
- 1 year
- Engraving

8513 10 00 00 64 200 41 x 26 x 40 cm 21.600 KGS