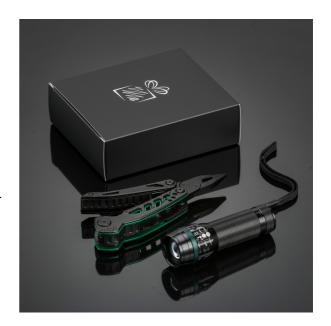

# TITANIUM OPTIMA SET I: MULTITOOL AND FLASHLIGHT

# MM06T-GR/MT01/MTGR

The practical set includes a titanium multitool with pliers and a handy Led flashlight.
The Optima multitool in new guise, made of high-quality stainless steel with titanium coating for improved hardness and extra corrosion resistance. Colorful inserts on the handle for subtle decoration. Colorado Led Torch generates a focused light beam as well as an alarm light (strobe); it also features zoom up to 5 meters.

Multitool details
Flashlight details