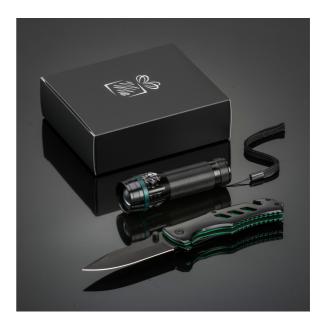

## MK03T-GR/MT01/MTGR

The set includes a titanium rescue tool and a handy Led flashlight.

A massive and durable Optima emergency knife ends in a robust window breaker and car belt cutter. It features a liner lock safety device to prevent accidental closing during use. Colorado Led Torch generates a focused light beam as well as an alarm light (strobe); it also features zoom up to 5 meters.

Knife details
Flashlight details

# **AVAILABILITY**

MK03T-GR/MT01/MTGR + BOXC8/MK11BOX

green

 $12,2 \times 4,0 \times 1,8 \text{ cm}$ ;  $10,5 \times 3,5 \times 3,5 \text{ cm}$  black elegant box and black gift carton BOXC8/MK11BOX CE, EMC, REACH