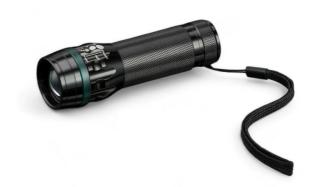

### MT01/MTGR

Colorado Led Torch is made from high quality aluminum. It generates a focused light beam as well as an alarm light (strobe); it also features zoom up to 5 meters. An aesthetic design and a handy size makes it a perfect flashlight. Packed in a small carton box.

## **AVAILABILITY**

MT01/MTGR

MTGR

MT01

MT01/MTGR

green

10,5 x 3,5 x 3,5 cm

- metal
- glass