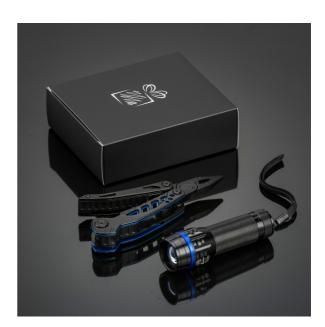

# TITANIUM OPTIMA SET I: MULTITOOL AND FLASHLIGHT

MM06T-BU/MT01/MTBU

The practical set includes a titanium multitool with pliers and a handy Led flashlight. The Optima multitool in new guise, made of highquality stainless steel with titanium coating for improved hardness and extra corrosion resistance. Colorful inserts on the handle for subtle decoration. Colorado Led Torch generates a focused light beam as well as an alarm light (strobe); it also features zoom up to 5 meters. <u>Multitool details</u> Flashlight details

### MM06T-BU/MT01/MTBU

- blue 10,9 x 3,9 x 2,5 cm ; 10,5 x 3,5 x 3,5 cm
- metal
- glass
- 3Cr13 stainless steel
- 2Cr13 steel
- titanium coating
  black elegant box and black gift carton
  BOXC8/MK11BOX
  CE, EMC, REACH
- 1 year
- 2 years
- Engraving
- Pad printing