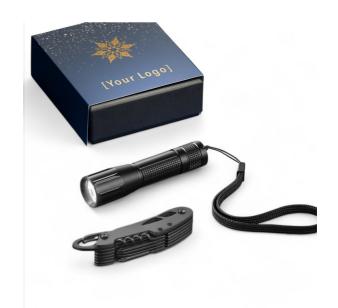

## TOOL SET: POCKET KNIFE OPTIMA AND LED TORCH

## MA03T-GY/MT03-BL

Our tool set is the perfect combination of functionality and style. It includes the modern Optima pocket knife and a handy LED flashlight. The knife is made of durable stainless steel with a titanium coating, which provides increased resistance to corrosion. It is complemented by a carabiner for convenient carrying. The LED flashlight is made of lightweight yet durable aluminum. It features focused light mode, making it not only practical but also an elegant accessory. Handy and compact, the flashlight is powered by AA batteries. The set is packaged in an elegant box.