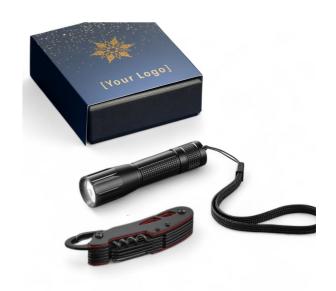

## TOOL SET: POCKET KNIFE OPTIMA AND LED TORCH

## MA03T-GR/MT03-BL

Our tool set is the perfect combination of functionality and style. It includes the modern Optima pocket knife and a handy LED flashlight. The knife is made of durable stainless steel with a titanium coating, which provides increased resistance to corrosion. It is complemented by a carabiner for convenient carrying. The LED flashlight is made of lightweight yet durable aluminum. It features focused light mode, making it not only practical but also an elegant accessory. Handy and compact, the flashlight is powered by AA batteries. The set is packaged in an elegant box.