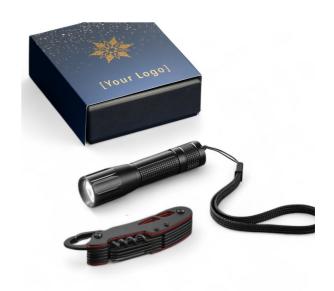

## MA03T-RE/MT03-BL

Our tool set is the perfect combination of functionality and style. It includes the modern Optima pocket knife and a handy LED flashlight. The knife is made of durable stainless steel with a titanium coating, which provides increased resistance to corrosion. It is complemented by a carabiner for convenient carrying. The LED flashlight is made of lightweight yet durable aluminum. It features focused light mode. making it not only practical but also an elegant accessory. Handy and compact, the flashlight is powered by AA batteries. The set is packaged in an elegant box.

## MA03T-RE/MT03-BL red

10,6 x 2,8 x 2,1 cm; 10,5 x 3,5 x 3,5 cm

- metal
- alass
- 3Cr13 stainless steel
- 2Cr13 steel
- titanium coating
- aluminum

black carton box with christmas paper band MK11BOX/BNP-033 CE. EMC. REACH