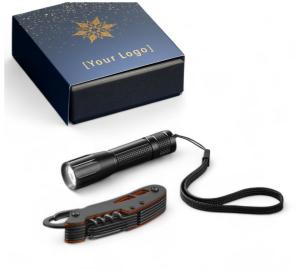

## TOOL SET: POCKET KNIFE **OPTIMA AND LED TORCH**

MA03T-OR/MT03-BL

Our tool set is the perfect combination of functionality and style. It includes the modern Optima pocket knife and a handy LED flashlight. The knife is made of durable stainless steel with a titanium coating, which provides increased resistance to corrosion. It is complemented by a carabiner for convenient carrying. The LED flashlight is made of lightweight yet durable aluminum. It features focused light mode, making it not only practical but also an elegant accessory. Handy and compact, the flashlight is powered by AA batteries. The set is packaged in an elegant box.