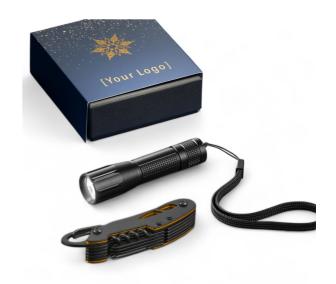

# TOOL SET: POCKET KNIFE OPTIMA AND LED TORCH

## MA03T-YL/MT03-BL

Our tool set is the perfect combination of functionality and style. It includes the modern Optima pocket knife and a handy LED flashlight. The knife is made of durable stainless steel with a titanium coating, which provides increased resistance to corrosion. It is complemented by a carabiner for convenient carrying. The LED flashlight is made of lightweight yet durable aluminum. It features focused light mode, making it not only practical but also an elegant accessory. Handy and compact, the flashlight is powered by AA batteries. The set is packaged in an elegant box.

Pantone (approximate)

Warranty

Marking

MA03T-YL/MT03-BL

vellow

10,6 x 2,8 x 2,1 cm; 10,5 x 3,5 x 3,5 cm

- metal
- glass
- 3Cr13 stainless steel
- 2Cr13 steel
- titanium coating
- aluminum

black carton box with christmas paper band MK11BOX/BNP-033 CE. EMC. REACH