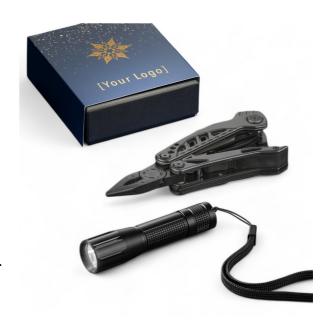

# TOOL SET II: MULTITOOL OPTIMA AND LED TORCH

## MM06T-BL/MT03-BL

Our tool set is an excellent choice for those who value functionality and durability. It includes the Optima multi-tool and a handy LED flashlight. The multitool is made from high-quality stainless steel with a titanium coating, ensuring corrosion resistance. Additionally, the built-in ""liner lock"" provides safety during use. Subtle colored accents add elegance, making it a great gift idea. The LED flashlight, made of lightweight yet durable aluminum, offers focused light function, making it both a practical and stylish accessory. Handy and compact, the flashlight is powered by AA batteries. The set comes in an elegant box.