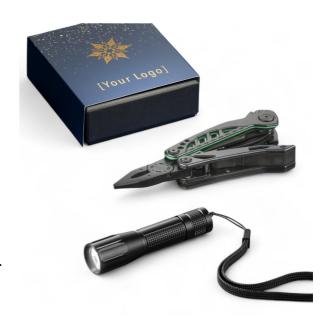

# TOOL SET II: MULTITOOL OPTIMA AND LED TORCH

### MM06T-GR/MT03-BL

Our tool set is an excellent choice for those who value functionality and durability. It includes the Optima multi-tool and a handy LED flashlight. The multitool is made from high-quality stainless steel with a titanium coating, ensuring corrosion resistance. Additionally, the built-in ""liner lock"" provides safety during use. Subtle colored accents add elegance, making it a great gift idea. The LED flashlight, made of lightweight yet durable aluminum, offers focused light function, making it both a practical and stylish accessory. Handy and compact, the flashlight is powered by AA batteries. The set comes in an elegant box.

## MM06T-GR/MT03-BL

green

10,9 x 3,9 x 2,5 cm; 10,5 x 3,5 x 3,5 cm

- metal
- glass
- 3Cr13 stainless steel
- 2Cr13 steel
- · titanium coating

black carton box with christmas paper band MK11BOX/BNP-033 CE, EMC, REACH