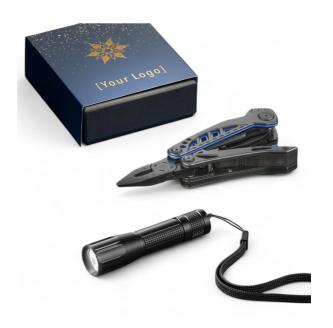

# TOOL SET II: MULTITOOL OPTIMA AND LED TORCH

### MM06T-BU/MT03-BL

Our tool set is an excellent choice for those who value functionality and durability. It includes the Optima multi-tool and a handy LED flashlight. The multitool is made from high-quality stainless steel with a titanium coating, ensuring corrosion resistance. Additionally, the built-in ""liner lock"" provides safety during use. Subtle colored accents add elegance, making it a great gift idea. The LED flashlight, made of lightweight yet durable aluminum, offers focused light function, making it both a practical and stylish accessory. Handy and compact, the flashlight is powered by AA batteries. The set comes in an elegant box.