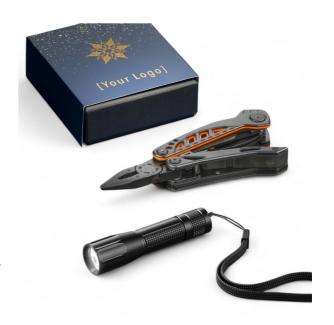

# TOOL SET II: MULTITOOL OPTIMA AND LED TORCH

## MM06T-OR/MT03-BL

Our tool set is an excellent choice for those who value functionality and durability. It includes the Optima multi-tool and a handy LED flashlight. The multitool is made from high-quality stainless steel with a titanium coating, ensuring corrosion resistance. Additionally, the built-in ""liner lock"" provides safety during use. Subtle colored accents add elegance, making it a great gift idea. The LED flashlight, made of lightweight yet durable aluminum, offers focused light function, making it both a practical and stylish accessory. Handy and compact, the flashlight is powered by AA batteries. The set comes in an elegant box.

## MM06T-OR/MT03-BL

orange

10,9 x 3,9 x 2,5 cm; 10,5 x 3,5 x 3,5 cm

- metal
- glass
- 3Cr13 stainless steel
- 2Cr13 steel
- titanium coating

black carton box with christmas paper band MK11BOX/BNP-033 CE, EMC, REACH