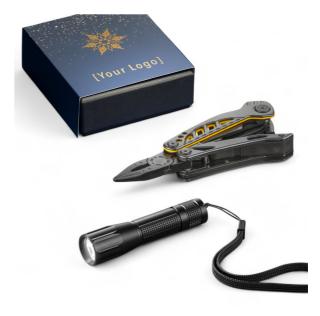

## TOOL SET II: MULTITOOL OPTIMA AND LED TORCH

MM06T-YL/MT03-BL

Our tool set is an excellent choice for those who value functionality and durability. It includes the Optima multi-tool and a handy LED flashlight. The multitool is made from high-quality stainless steel with a titanium coating, ensuring corrosion resistance. Additionally, the built-in ""liner lock"" provides safety during use. Subtle colored accents add elegance, making it a great gift idea. The LED flashlight, made of lightweight yet durable aluminum, offers focused light function, making it both a practical and stylish accessory. Handy and compact, the flashlight is powered by AA batteries. The set comes in an elegant box.