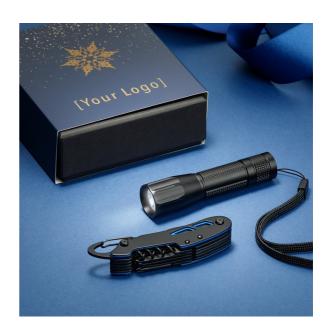

## MA03T-BU/MT03-BL

Our tool set is the perfect combination of functionality and style. It includes the modern Optima pocket knife and a handy LED flashlight. The knife is made of durable stainless steel with a titanium coating, which provides increased resistance to corrosion. It is complemented by a carabiner for convenient carrying. The LED flashlight is made of lightweight yet durable aluminum. It features focused light mode, making it not only practical but also an elegant accessory. Handy and compact, the flashlight is powered by AA batteries. The set is packaged in an elegant box.