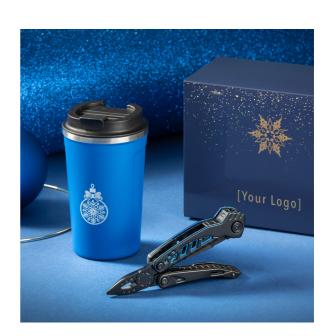

# DRIVER SET II: NORDIC THERMAL MUG 350 ML AND OPTIMA MULTITOOL

HCM01-LB/MM06T-LB.

The travel set includes a coffee mug and a multitool. The Nordic thermal mug has excellent thermal insulation capabilities (up to 12 hours low temperature, up to 6 hours high temperature). Fits comfortably in the hand through the use of matt powder coating and ergonomic design. Optima multitool is made of high-quality stainless steel with titanium coating for improved hardness and extra corrosion resistance. Colorful inserts on the handle for subtle decoration. The multitool has a built-in liner lock safety device to prevent accidental locking while using.

#### HCM01-LB/MM06T-LB.

- light blue
- 9 x 9 x 15,4 cm ; 10,9 x 3,9 x 2,5 cm
- stainless steel
- powder coating
- silicone
- 2Cr13 steel
- POSCO steel

titanium coating
Black gift box + blue Christmas box
BOXC65/WKL7; BOXC60/WKL7
FOOD CONTACT, BPA FREE, LFGB, CE, REACH