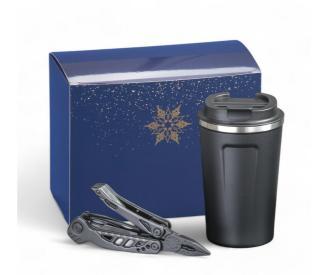

## **DRIVER SET II: NORDIC** THERMAL MUG 350 ML AND **OPTIMA MULTITOOL**

HCM01-BL/MM06T-BL.

The travel set includes a coffee mug and a multitool. The Nordic thermal mug has excellent thermal insulation capabilities (up to 12 hours low temperature, up to 6 hours high temperature). Fits comfortably in the hand through the use of matt powder coating and ergonomic design. Optima multitool is made of high-quality stainless steel with titanium coating for improved hardness and extra corrosion resistance. Colorful inserts on the handle for subtle decoration. The multitool has a built-in liner lock safety device to prevent accidental locking while using.

Pantone (approximate)

Warranty

Marking

HCM01-BL/MM06T-BL.

black

9 x 9 x 15,4 cm; 10,9 x 3,9 x 2,5 cm

- stainless steel
- powder coating
- silicone
- 2Cr13 steel
- POSCO steel
- titanium coating

Black gift box + blue Christmas box