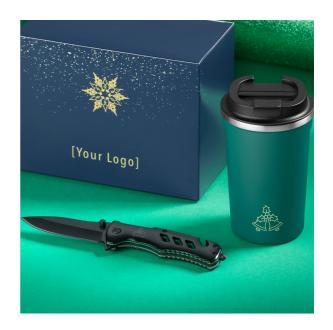

## DRIVER SET: THERMAL MUG NORDIC 350 ML & EMERGENCY KNIFE IN A CHRISTMAS BOX

HCM01-GR/MK03T-GR.

A practical set for car drivers. A thermal coffee mug has excellent insulating properties (it keep hot temperature up to 6 hours and cold up to 12 hours). A rescue tool has the function of a car seat belt cutter and is finished with a window breaker. It also features a liner lock safety device to prevent accidental closing during use. Packed in a black gift box.

## **ATTRIBUTES**

Product code Color Measurements Materials

Packing
Packaging code
Certificates
Pantone (approximate)
Warranty
Marking

HCM01-GR/MK03T-GR.

green

9 x 9 x 15,4 cm; 12,2 x 4,0 x 1,8 cm

- aluminum
- powder coating
- silicone
- 2Cr13 steel
- 3Cr13 steel
- titanium coating
- POSCO steel

Black gift box + blue Christmas box BOXC65/WKL5; BOXC60/WKL5 FOOD CONTACT, BPA FREE, LFGB, CE, REACH

- 2 years
- Engraving
- Pad printing
- UV printing