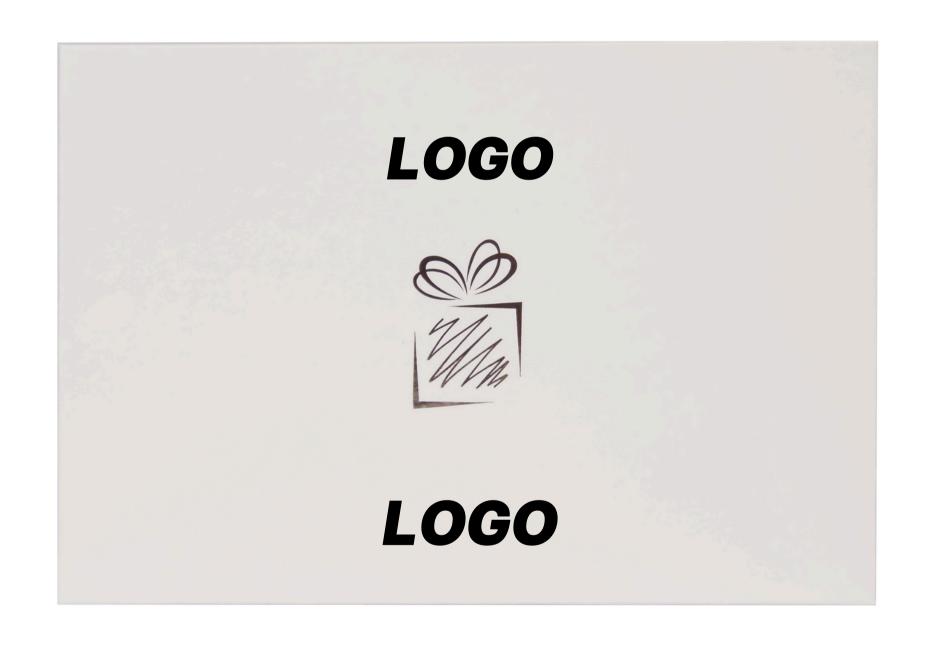

## STANDARD FOR MARKING / BOX FOR LILLY COSMETIC BAG STN90

PRODUCT CODE: **BKM90** 

#### PAD PRINTING (T1)

#### maximum marking size:

7 x 2 cm

max. 4 colors\*

\* the use of more than 1 color depends on the design of the logotype.

For consultation with the Labeling Department.

#### Additional information, pad printing

1.\* The use of more than 1 color depends on the design of the logotype. It is possible to mark up to 4 colors, provided that the colors do not overlap. For consultation with the Labeling Department.