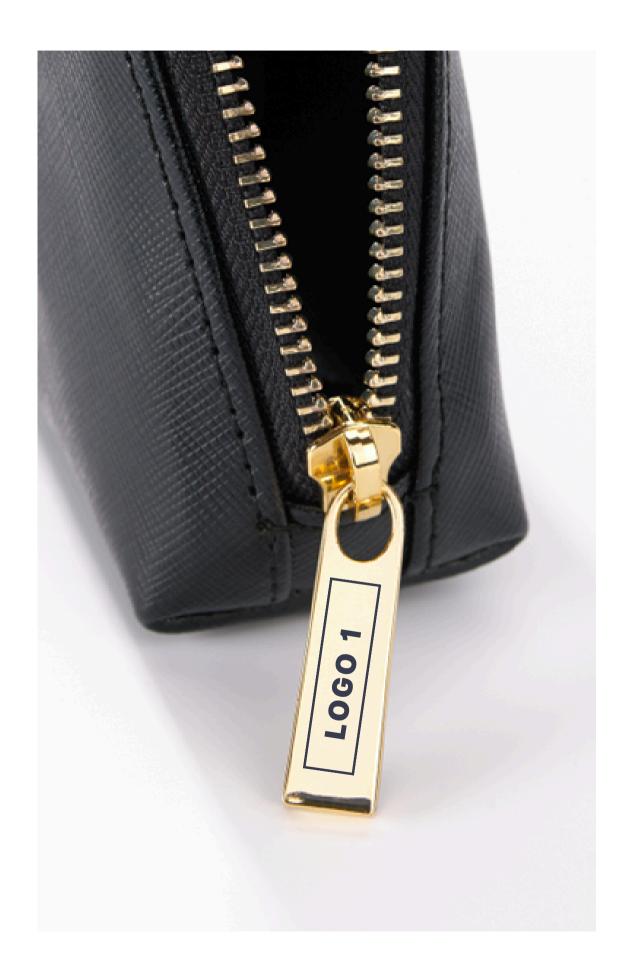

# STANDARD FOR MARKING / LILLY COSMETIC BAG

PRODUCT CODE: STN90

### LASER ENGRAVING (L2)

maximum marking size:

2,3 x 0,6 cm

1 x 0,7 cm

PREPARATION ROOM: visualization, machine settings.

The actual maximum print size depends on the proportions of the logotype.