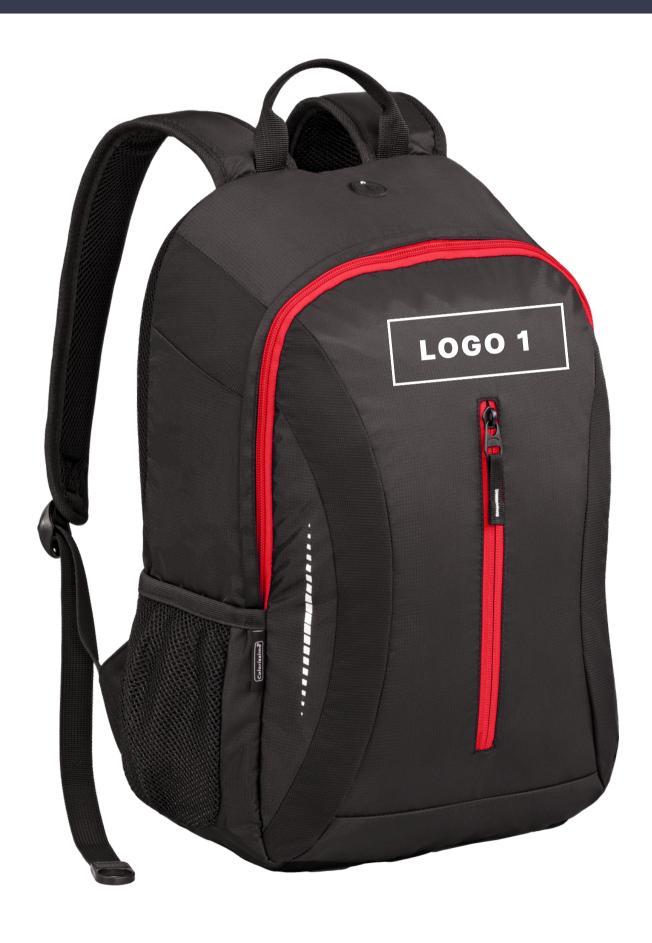

# STANDARD FOR MARKING / SPORT BACKPACK FLASH M

PRODUCT CODE: LPN525

## **SCREEN PRINTING (S2)**

maximum marking size, logo 1 12 x 4 cm max. 3 colors

### **EMBROIDERY**

maximum marking size, logo 1 9 x 9 cm full range of colors