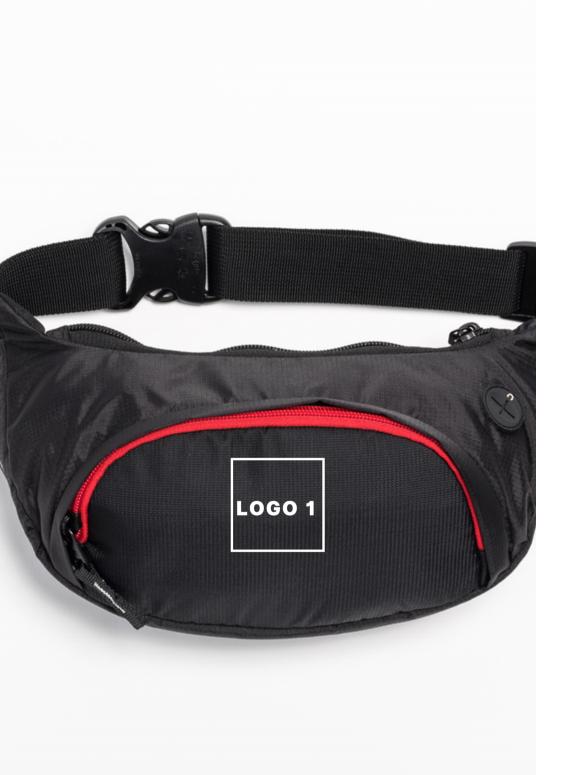

# STANDARD FOR MARKING / FLASH BELT BAG

PRODUCT CODE: LNN501

#### **EMBROIDERY**

maximum marking size, logo 1  $5.5 \times 5.5 \text{ cm}$ 

full range of colors

The actual maximum print size depends on the proportions of the logotype.