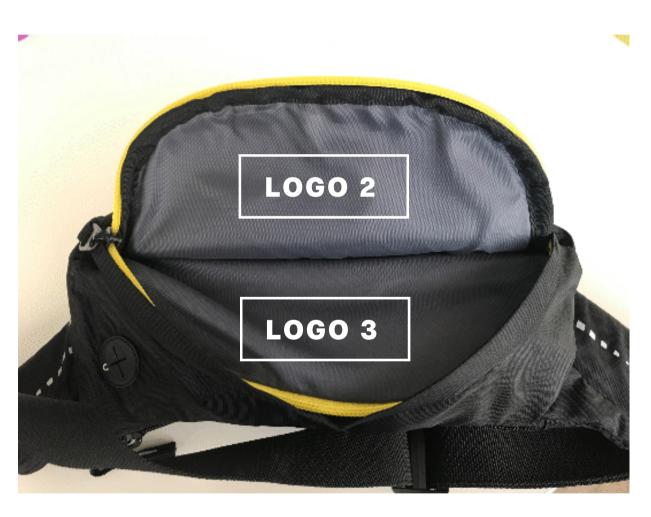

### **SCREEN PRINTING**

maximum marking size, logo 2 10 x 4 cm max. 3 colors

## **SCREEN PRINTING**

maximum marking size, logo 3 7 x 2,5 cm max. 3 colors