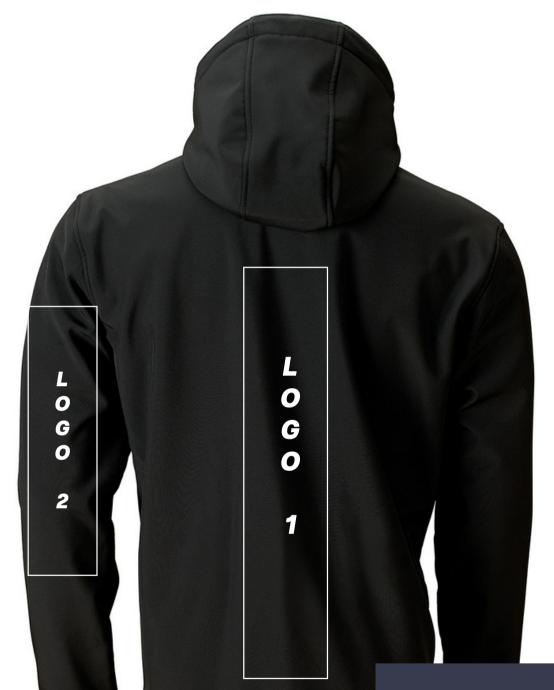

# **SCREEN PRINTING (S2) BACK**

maximum marking size, logo 1 15 x 15 cm max. 3 colors

maximum marking size, logo 2 8 x 10 cm max. 3 colors marking 11 cm from the edge

#### **EMBROIDERY BACK**

maximum marking size, logo 1
12 x 12 cm
full range of colors

The actual maximum print size depends on the proportions of the logotype.