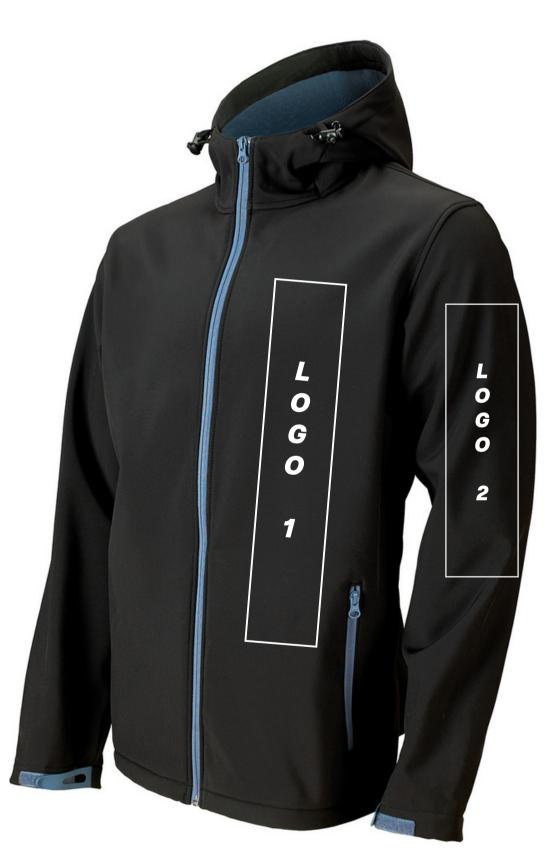

# **SCREEN PRINTING (S2) FRONT**

maximum marking size, logo 1 10 x 10 cm max. 3 colors

maximum marking size, logo 2 8 x 10 cm max. 3 colors marking 11 cm from the edge

### **EMBROIDERY FRONT**

maximum marking size, logo 1 12 x 12 cm full range of colors

The actual maximum print size depends on the proportions of the logotype.